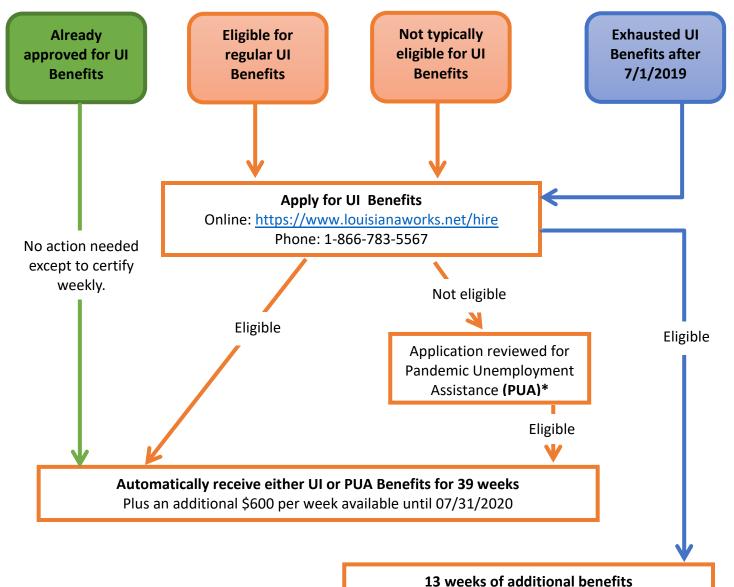

The federal CARES Act was signed into law March 27, 2020. The Act provides enhanced Unemployment Insurance (UI) benefits and Pandemic Unemployment Assistance (PUA) for Louisiana workers. Here's some basic information you need to know. **(Information current as of 04/16/2020)** 

(Additional \$600/week available until 7/31/2020)